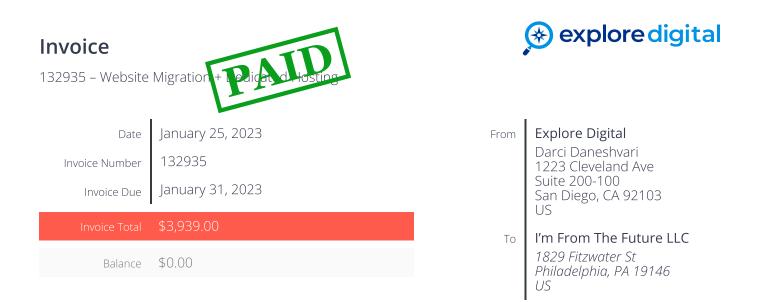

| Subtotal | \$3,939.00 |
|----------|------------|
| Total ?  | \$3,939.00 |
| Payments | \$3,939.00 |
| Balance  | \$0.00     |
|          |            |

Notes

We appreciate your business.